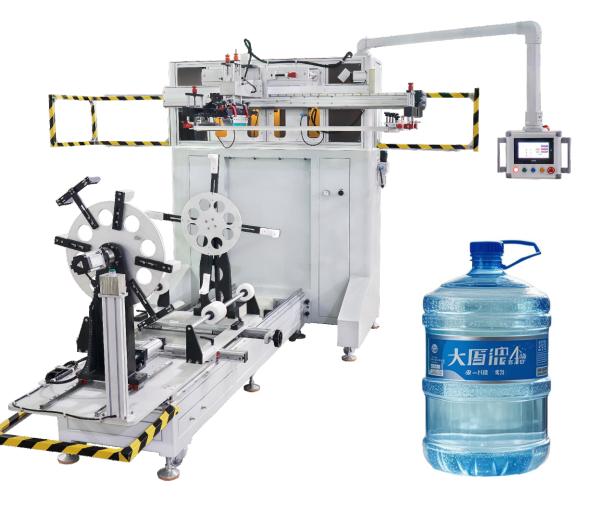

1. **Wide range of applications** Suitable for pattern printing of large plastic buckets, water storage tanks, and other products made of materials such as plastic and metal.

2. **Humanized design.** The machine can be adjusted to meet the printing requirements of different products, such as printing stroke, speed, workbench, mesh frame, etc.

3. **Stable and simple operation** Adopting PLC and touch screen control, flexible setting of functional parameters, easy for operators to debug and manage.