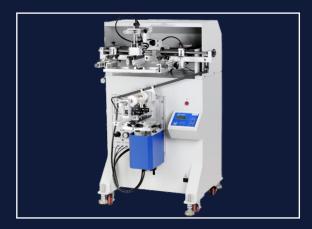

## Standard screen printing machine

**WS-RF/20A** Flat and round surface screen printing machine

WS-F/3050X Flat surface screen printing machine

大桶丝印机 Large barrel screen printing machine

| THE TECHNICAL PARAMETER        |       |                |               |                |                |
|--------------------------------|-------|----------------|---------------|----------------|----------------|
| Model                          |       | WS-RF/20A      | WS-RF/30A     | WS-RF/40A      | WS-RF/50A      |
|                                | Round | $\checkmark$   | $\sim$        | $\sim$         | $\sim$         |
| Printable shapes               | Oval  | $\sim$         | $\sim$        | $\sim$         | $\sim$         |
| Filitable shapes               | Cone  | $\checkmark$   | $\sim$        | $\sim$         | $\sim$         |
|                                | Flat  | _              |               |                | —              |
| Maximum printing area(mm)      |       | 250X170(φ75)   | 350X200(φ110) | 630X200(φ200)  | 1000X300(φ300) |
| Maximum printing speed(pcs/hr) |       | 1800           | 1200          | 900            | 700            |
| Weight(kg)                     |       | 100            | 145           | 170            | 260            |
| Machine dimensions             |       | 880X750X1250   | 880X800X1250  | 1100X1150X1350 | 1650X1300X1400 |
| Air Pressure(bar)              |       | 4~6Bar         |               |                |                |
| Voltage                        |       | 220V 60MHz 50W |               |                |                |

1. Wide range of applications. Suitable for printing all kinds of cosmetics, utensils, stationery, cups, gifts, wine bottles and other containers.

2. Strong compatibility. Can print on products with different shapes, such as round, oval, cone, flat, etc.

3. Fast speed with simple operation. The microcomputer board controls various functions and actions, with fast calculation speed, and it is easy to operate through buttons.

4. Humanized design. The machine can be adjusted to meet the printing requirements of different products, such as printing stroke, speed, workbench, mesh frame, etc.