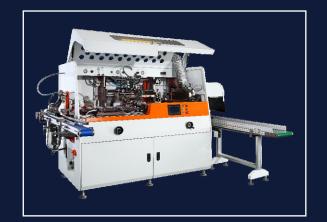

## Full automatic multi color screen printing machine

WS-AUTO04C

WS-AUTO01C

| THE TECHNICAL PARAMETER |                            |             |  |  |
|-------------------------|----------------------------|-------------|--|--|
| Printing Product Type   | Round Elliptical           |             |  |  |
| Printing Product Width  | φ10~130mm R10~250m         |             |  |  |
| Printing Product Length | L30~260mm                  | L30~260mm   |  |  |
| Max. Printing Area      | L260xW220mm                | L120xW220mm |  |  |
| Max. Printing Speed     | 4000Pcs/hr                 | 5000Pcs/hr  |  |  |
| Weight                  | 1600kg/unit                |             |  |  |
| Host Size               | 2300x1800x1700mm           |             |  |  |
| Auxiliary Machine Size  | 2100x1800x1700mm           |             |  |  |
| UV Lamp Power           | 5kW                        |             |  |  |
| Air Pressure            | 5~7bar                     |             |  |  |
| Power Supply            | AC 380V 3Phase 50/60Hz 9kW |             |  |  |

1."one-stop" design. 1 to 6 colors can be combined freely, specifically for printing circular, elliptical, and square products.

2.Simple and efficient operation: Adopting intelligent humanmachine interface and PLC programmable controller, simple and efficient, accurate color matching.

3.Wide range of applications: Suitable for various industries, such as cosmetics, beverages, food, stationery, washing, infant and child care products, etc.

4.Fully automatic operation makes life easier: Eguipped with pre alignment function for round bottles, making the printing process more efficient and accurate.