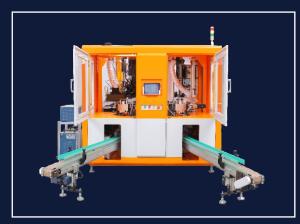

| THE TECHNICAL PARAMETER |                   |                                      |                    |
|-------------------------|-------------------|--------------------------------------|--------------------|
| Model                   | WS-002S           | WS-003SG                             | WS-004S            |
| Function Type           | 2-color 8-station | 1 hot stamping 2 printing 12-station | 4-color 12-station |
| Circular Diameter       | φ15mm~100mm       | φ30mm~110mm                          | φ30mm~120mm        |
| Elliptical Width        | 25mm~100mm        | 30mm~100mm                           |                    |
| Bottle Height           | 50~300mm          | 30~200mm                             | 50~310mm           |
| Printing Speed          | 1500~3000Pcs/hr   | 1500~3000Pcs/hr                      | 1500~3000Pcs/hr    |
| Weight                  | 3500kg            | 6000kg                               | 6200kg             |
| Machine Dimensions      | 2735x2450x2312mm  | 3415x3220x2315mm                     | 2735x2450x2312mm   |
| Total Power             | 25kW              | 35kW                                 | 35kW               |
| Air Pressure            | 0.6~0.7MPa        |                                      |                    |
| Power Supply            | 380V AC           |                                      |                    |

1. Wide range of applications: The 5-color model is suitable for printing hard hollow circular tubes or solid cylindrical products, while the 6-color model is suitable for multi-color overprinting of various shapes of products with and without positioning points.

2. High precision and easy operation. The main accessories are imported and of good quality. The whole machine is servo controlled, with good printing effect and easy operation.

3 Multifunctional. Equipped with no printing without product device, servo controlled firing device, CCD visual positioning system, UV system, etc.