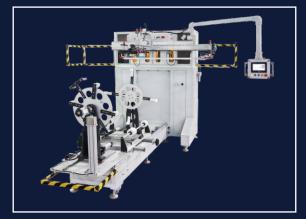

T型槽

吸风工作台

| THE TECHNICAL PARAMETER                 |                     |  |  |
|-----------------------------------------|---------------------|--|--|
| Printing Product Diameter               | 700~1000mm          |  |  |
| Frame Up And Down Travel(Servo)         | 0~200mm             |  |  |
| Frame Left And Right Travel(Module)     | 0~1000mm            |  |  |
| Product Front And Rear Stroke(Cylinder) | 0~1000mm            |  |  |
| Printing Speed(Printing On Both Sides)  | 30~45Pcs/hr         |  |  |
| Printing Area                           | 500x1090mm          |  |  |
| Weight                                  | 1100kg              |  |  |
| Machine Dimensions                      | 2500x3300x2300mm    |  |  |
| Air Pressure                            | 5~8Bar              |  |  |
| Power Supply                            | 220V 50Hz 3P 3.75kW |  |  |

1. **Wide range of applications** Suitable for pattern printing of large plastic buckets, water storage tanks, and other products made of materials such as plastic and metal.

2. **Humanized design.** The machine can be adjusted to meet the printing requirements of different products, such as printing stroke, speed, workbench, mesh frame, etc.

3. **Stable and simple operation** Adopting PLC and touch screen control, flexible setting of functional parameters, easy for operators to debug and manage.