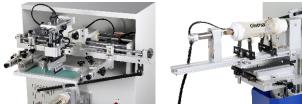

## Standard screen printing machine

**WS-RF/20A** Flat and round surface screen printing machine

WS-F/3050X Flat surface screen printing machine

大桶丝印机 Large barrel screen printing machine

| THE TECHNICAL PARAMETER        |       |                |               |                |                |
|--------------------------------|-------|----------------|---------------|----------------|----------------|
| Model                          |       | WS-RF/20A      | WS-RF/30A     | WS-RF/40A      | WS-RF/50A      |
|                                | Round | $\checkmark$   | $\sim$        | $\sim$         | $\sim$         |
| Printable shapes               | Oval  | $\sim$         | $\sim$        | $\sim$         | $\sim$         |
| Filitable shapes               | Cone  | $\checkmark$   | $\sim$        | $\sim$         | $\sim$         |
|                                | Flat  | _              |               |                | —              |
| Maximum printing area(mm)      |       | 250X170(φ75)   | 350X200(φ110) | 630X200(φ200)  | 1000X300(φ300) |
| Maximum printing speed(pcs/hr) |       | 1800           | 1200          | 900            | 700            |
| Weight(kg)                     |       | 100            | 145           | 170            | 260            |
| Machine dimensions             |       | 880X750X1250   | 880X800X1250  | 1100X1150X1350 | 1650X1300X1400 |
| Air Pressure(bar)              |       | 4~6Bar         |               |                |                |
| Voltage                        |       | 220V 60MHz 50W |               |                |                |

1. Wide range of applications. Suitable for printing all kinds of cosmetics, utensils, stationery, cups, gifts, wine bottles and other containers.

2. Strong compatibility. Can print on products with different shapes, such as round, oval, cone, flat, etc.

3. Fast speed with simple operation. The microcomputer board controls various functions and actions, with fast calculation speed, and it is easy to operate through buttons.

4. Humanized design. The machine can be adjusted to meet the printing requirements of different products, such as printing stroke, speed, workbench, mesh frame, etc.