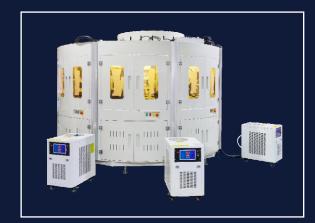

3. **Stable and simple operation**: Adopting PLC and touch screen control, flexible setting of functional parameters, easy for operators to debug and manage.

|          | THE TEC                   | CHNICAL PARAMI    | ETER                                                                                                                                                                                                                                                                                                                                                                                                                                                                                                                                                                                                                                                                                                                                                                                                                                                                                                                                                                                                                                                                                                                                                                                                                                                                                                                                                                                                                                                                                                                                                                                                                                                                                                                                                                                                                                                                                                                                                                                                                                                                                                                           |
|----------|---------------------------|-------------------|--------------------------------------------------------------------------------------------------------------------------------------------------------------------------------------------------------------------------------------------------------------------------------------------------------------------------------------------------------------------------------------------------------------------------------------------------------------------------------------------------------------------------------------------------------------------------------------------------------------------------------------------------------------------------------------------------------------------------------------------------------------------------------------------------------------------------------------------------------------------------------------------------------------------------------------------------------------------------------------------------------------------------------------------------------------------------------------------------------------------------------------------------------------------------------------------------------------------------------------------------------------------------------------------------------------------------------------------------------------------------------------------------------------------------------------------------------------------------------------------------------------------------------------------------------------------------------------------------------------------------------------------------------------------------------------------------------------------------------------------------------------------------------------------------------------------------------------------------------------------------------------------------------------------------------------------------------------------------------------------------------------------------------------------------------------------------------------------------------------------------------|
|          | Model                     | WS-005S           | WS-006S                                                                                                                                                                                                                                                                                                                                                                                                                                                                                                                                                                                                                                                                                                                                                                                                                                                                                                                                                                                                                                                                                                                                                                                                                                                                                                                                                                                                                                                                                                                                                                                                                                                                                                                                                                                                                                                                                                                                                                                                                                                                                                                        |
|          | Printing Product Diameter | φ10~55mm          | φ20mm~100mm                                                                                                                                                                                                                                                                                                                                                                                                                                                                                                                                                                                                                                                                                                                                                                                                                                                                                                                                                                                                                                                                                                                                                                                                                                                                                                                                                                                                                                                                                                                                                                                                                                                                                                                                                                                                                                                                                                                                                                                                                                                                                                                    |
|          | Printing Product Length   | 40~250mm          | 50mm~330mm                                                                                                                                                                                                                                                                                                                                                                                                                                                                                                                                                                                                                                                                                                                                                                                                                                                                                                                                                                                                                                                                                                                                                                                                                                                                                                                                                                                                                                                                                                                                                                                                                                                                                                                                                                                                                                                                                                                                                                                                                                                                                                                     |
|          | Pipe Wall Thickness       | ≥1mm              | —                                                                                                                                                                                                                                                                                                                                                                                                                                                                                                                                                                                                                                                                                                                                                                                                                                                                                                                                                                                                                                                                                                                                                                                                                                                                                                                                                                                                                                                                                                                                                                                                                                                                                                                                                                                                                                                                                                                                                                                                                                                                                                                              |
|          | Printing Speed            | ≤3600Pcs/hr       | 1500~3000Pcs/hr                                                                                                                                                                                                                                                                                                                                                                                                                                                                                                                                                                                                                                                                                                                                                                                                                                                                                                                                                                                                                                                                                                                                                                                                                                                                                                                                                                                                                                                                                                                                                                                                                                                                                                                                                                                                                                                                                                                                                                                                                                                                                                                |
|          | Weight                    | 6000kg            | 7500kg                                                                                                                                                                                                                                                                                                                                                                                                                                                                                                                                                                                                                                                                                                                                                                                                                                                                                                                                                                                                                                                                                                                                                                                                                                                                                                                                                                                                                                                                                                                                                                                                                                                                                                                                                                                                                                                                                                                                                                                                                                                                                                                         |
|          | Machine Dimensions        | 5351x2982x2342mm  | 5876x3980x2362mm                                                                                                                                                                                                                                                                                                                                                                                                                                                                                                                                                                                                                                                                                                                                                                                                                                                                                                                                                                                                                                                                                                                                                                                                                                                                                                                                                                                                                                                                                                                                                                                                                                                                                                                                                                                                                                                                                                                                                                                                                                                                                                               |
|          | Total Power               | 40kW              | 40kW                                                                                                                                                                                                                                                                                                                                                                                                                                                                                                                                                                                                                                                                                                                                                                                                                                                                                                                                                                                                                                                                                                                                                                                                                                                                                                                                                                                                                                                                                                                                                                                                                                                                                                                                                                                                                                                                                                                                                                                                                                                                                                                           |
|          | Air Pressure              | 0.5~0.7MPa 20m²/H | 0.6~0.7MPa                                                                                                                                                                                                                                                                                                                                                                                                                                                                                                                                                                                                                                                                                                                                                                                                                                                                                                                                                                                                                                                                                                                                                                                                                                                                                                                                                                                                                                                                                                                                                                                                                                                                                                                                                                                                                                                                                                                                                                                                                                                                                                                     |
| 78 M     | Power Supply              | 380V AC 50HZ      | 380V AC                                                                                                                                                                                                                                                                                                                                                                                                                                                                                                                                                                                                                                                                                                                                                                                                                                                                                                                                                                                                                                                                                                                                                                                                                                                                                                                                                                                                                                                                                                                                                                                                                                                                                                                                                                                                                                                                                                                                                                                                                                                                                                                        |
| <image/> |                           |                   | ANNONANT REPRESENTATION OF A CONTRACT OF A C |

1. Wide range of applications: The 5-color model is suitable for printing hard hollow circular tubes or solid cylindrical products, while the 6-color model is suitable for multi-color overprinting of various shapes of products with and without positioning points.

2. High precision and easy operation. The main accessories are imported and of good quality. The whole machine is servo controlled, with good printing effect and easy operation.

3 Multifunctional. Equipped with no printing without product device, servo controlled firing device, CCD visual positioning system, UV system, etc.