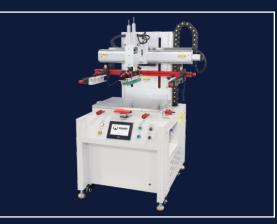

丝印印头

| THE TECHNICAL PARAMETER          |                   |                    |                    |                    |                    |
|----------------------------------|-------------------|--------------------|--------------------|--------------------|--------------------|
| Model                            | WS-F/2030         | WS-F/3050          | WS-F/4060          | WS-F/5070          | WS-F/6090          |
| Drive mode of up and down        | Pneumat+ic        | Electric           | Electric           | Electric           | Electric           |
| Drive mode of left and right     | Pneumat+ic        | Electric           | Electric           | Electric           | Electric           |
| T-slot workbench                 | $\sim$            | $\sim$             | $\sim$             | $\sim$             | $\sim$             |
| Air suction workbench            | $\checkmark$      | $\sim$             | $\sim$             | $\sim$             | $\sim$             |
| Support customized servo models  | $\sim$            | $\sim$             | $\sim$             | $\sim$             | $\sim$             |
| Infrared device can be installed | _                 | $\sim$             | $\sim$             | $\sim$             | $\sim$             |
| Left and right travel(mm)        | 300               | 500                | 600                | 700                | 900                |
| Up and down stroke(mm)           | 125               | 150                | 150                | 150                | 150                |
| Maximum mesh frame size(mm)      | 300X500           | 500X800            | 600X850            | 700X900            | 800X950            |
| Workbench area(mm)               | 240X400           | 350X600            | 500X700            | 600X800            | 700X1000           |
| Maximum printing area(mm)        | 200X300           | 300X500            | 400X600            | 500X700            | 600X900            |
| Maximum print height(mm)         | 80                | 100                | 150                | 150                | 150                |
| Printing speed(pcs/hr)           | 1200~1500         | 1000~1200          | 900~1100           | 800~1000           | 600~800            |
| Weight(kg)                       | 150               | 190                | 250                | 280                | 350                |
| Machine Dimensions(mm)           | 650X650X1550      | 1050X750X1550      | 1320X1050X1650     | 1350X1050X1650     | 1450X1150X1700     |
| Voltage                          | 220V 50-60Hz 500W | 220V 50-60Hz 1000W | 220V 50-60Hz 1350W | 220V 50-60Hz 1350W | 220V 50-60Hz 2100W |
| Air Pressure(bar)                | 5~7Bar            |                    |                    |                    |                    |

1. **Wide range of applications.** Suitable for printing on flat products such as PCB boards, silicone, textiles, plastic buttons, PET, IC boards, nameplates, membrane switch circuits, mobile phone lenses, glass, LCD panels, etc.

2. **Simple operation.** Microcomputer control with |C panel (pneumatic) or touch screen (electric) to compile action programs, durable and easy to maintain.

3. Accurate color registration. High-precision fine-tuning workbench with self-locking device to ensure accurate multi-color registration.