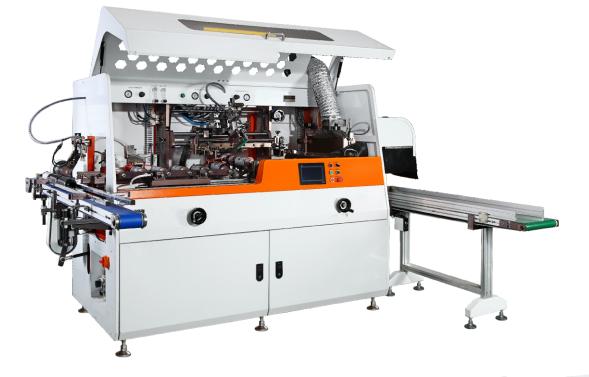

## Full automatic multi color screen printing machine

WS-AUTO04C

WS-AUTO01C

| THE TECHNICAL PARAMETER |                            |             |  |  |
|-------------------------|----------------------------|-------------|--|--|
| Printing Product Type   | Round Elliptical           |             |  |  |
| Printing Product Width  | φ10~130mm R10~250m         |             |  |  |
| Printing Product Length | L30~260mm                  | L30~260mm   |  |  |
| Max. Printing Area      | L260xW220mm                | L120xW220mm |  |  |
| Max. Printing Speed     | 4000Pcs/hr                 | 5000Pcs/hr  |  |  |
| Weight                  | 1600kg/unit                |             |  |  |
| Host Size               | 2300x1800x1700mm           |             |  |  |
| Auxiliary Machine Size  | 2100x1800x1700mm           |             |  |  |
| UV Lamp Power           | 5kW                        |             |  |  |
| Air Pressure            | 5~7bar                     |             |  |  |
| Power Supply            | AC 380V 3Phase 50/60Hz 9kW |             |  |  |

1."one-stop" design. 1 to 6 colors can be combined freely, specifically for printing circular, elliptical, and square products.

2.Simple and efficient operation: Adopting intelligent humanmachine interface and PLC programmable controller, simple and efficient, accurate color matching.

3.Wide range of applications: Suitable for various industries, such as cosmetics, beverages, food, stationery, washing, infant and child care products, etc.

4.Fully automatic operation makes life easier: Eguipped with pre alignment function for round bottles, making the printing process more efficient and accurate.