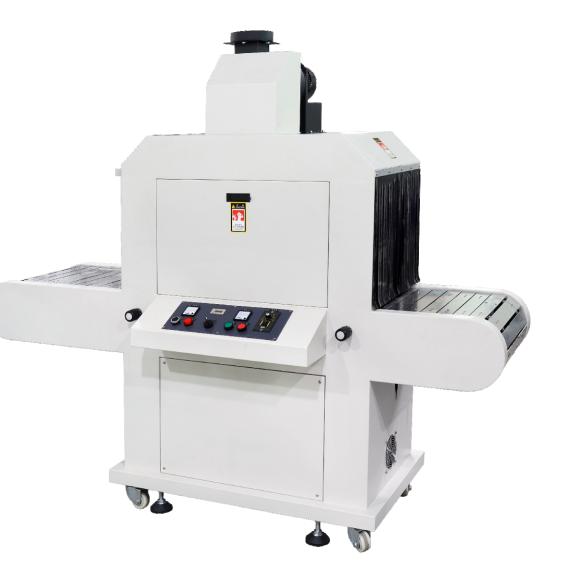

# Standard screen printing machine

WUV-300RF

WUV-300F

| THE TECHNICAL PARAMETER |                                               |  |  |
|-------------------------|-----------------------------------------------|--|--|
| Model                   | WUV-300F                                      |  |  |
| Product features        | Flat conveyor belt                            |  |  |
| Product size            | Maximum width: 300mm<br>Maximum height: 140mm |  |  |
| UV lamp power           | 12" (300W/inch)                               |  |  |

1. The UV curing machine is used to cure the pattern printed with UV ink.

2.With three-stage power output, the ink on the surface of the product can be cured immediately after the product is irradiated by the UV lamp.

3. The equipment includes an exhaust device and a temperature regulator.

| THE TECHNICAL PARAMETER |                                                                                     |  |  |
|-------------------------|-------------------------------------------------------------------------------------|--|--|
| Model                   | WUV-300RF                                                                           |  |  |
| Product features        | Dual use flat and circular,<br>conveyor belt connected to<br>standard pipe position |  |  |
| Product size            | φ12mm-φ24mm<br>H:12-250mm                                                           |  |  |
| UV lamp power           | 12" (300W/inch)                                                                     |  |  |