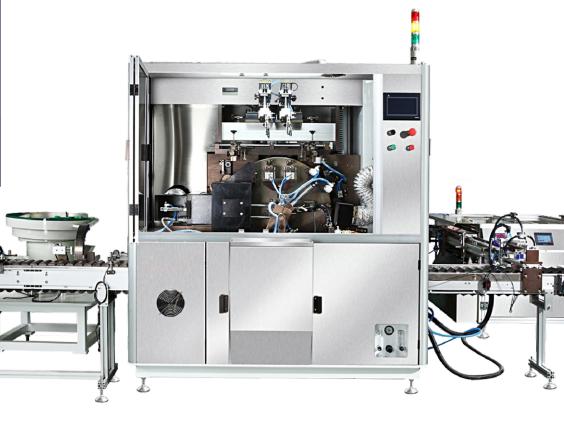

## Full automatic multi color screen printing machine

WS-AUTO04C

WS-AUTO01C

| THE TECHNICAL PARAMETER |                            |             |  |  |
|-------------------------|----------------------------|-------------|--|--|
| Printing Product Type   | Round Elliptical           |             |  |  |
| Printing Product Width  | φ10~130mm R10~250m         |             |  |  |
| Printing Product Length | L30~260mm                  | L30~260mm   |  |  |
| Max. Printing Area      | L260xW220mm                | L120xW220mm |  |  |
| Max. Printing Speed     | 4000Pcs/hr                 | 5000Pcs/hr  |  |  |
| Weight                  | 1600kg/unit                |             |  |  |
| Host Size               | 2300x1800x1700mm           |             |  |  |
| Auxiliary Machine Size  | 2100x1800x1700mm           |             |  |  |
| UV Lamp Power           | 5kW                        |             |  |  |
| Air Pressure            | 5~7bar                     |             |  |  |
| Power Supply            | AC 380V 3Phase 50/60Hz 9kW |             |  |  |

1."one-stop" design. 1 to 6 colors can be combined freely, specifically for printing circular, elliptical, and square products.

2.Simple and efficient operation: Adopting intelligent humanmachine interface and PLC programmable controller, simple and efficient, accurate color matching.

3.Wide range of applications: Suitable for various industries, such as cosmetics, beverages, food, stationery, washing, infant and child care products, etc.

4.Fully automatic operation makes life easier: Eguipped with pre alignment function for round bottles, making the printing process more efficient and accurate.