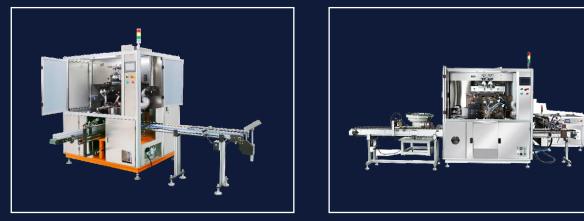

## Full automatic turntable screen printing machine

WS-175WS-230Full automatic 1-2 color vertical turntable screen printing machine

**WS-002S** Full automatic 2-4 color horizontal turntable screen printing machine

**WS-005S** Full automatic 5-6 color horizontal turntable screen printing machine

| <image/> |
|----------|
|----------|

| THE TECHNICAL PARAMETER   |                                   |             |  |  |
|---------------------------|-----------------------------------|-------------|--|--|
| Model                     | WS-175                            | WS-230      |  |  |
| Printing Product Diameter | φ10mm~75mm φ5mm~35mm              |             |  |  |
| Printing Product Length   | L20mm~230mm                       | L20mm~230mm |  |  |
| Max. Printing Speed       | 4800Pcs/hr 4200Pcs/hr             |             |  |  |
| UV Lamp Power             | 2.4kW/3.2kW 3.5kW                 |             |  |  |
| Weight                    | 1400kg 3000kg                     |             |  |  |
| Machine Dimensions        | 42500X1700X1900mm 5000X2900X2200m |             |  |  |
| Total Power               | 3.8kW/4.6kW                       |             |  |  |
| Air Pressure              | 6~8bar                            |             |  |  |
| Power Supply              | 380V 3Phase 50Hz 4.5kW            |             |  |  |

1.Wide range of applications: Suitable for various round products such as centrifuge tubes, cryopreservation tubes, shake tubes, syringes, and hoses, bottle caps, cream jars, etc.
2.Easy to operate: It adopts intelligent human-machine interface and PLC programmable controller, which is simple to operate, more efficient and accurate in color registration.
3.Good quality. With full automatic loading and unloading device so that to ensure the continuity and stability of printing and avoid scratching the surface of the product.
4.Multifunctional. It has automatic detection functions such as ion wind dust removal, no printing without product, low air pressure alarm, waste/wrong material alarm, etc.