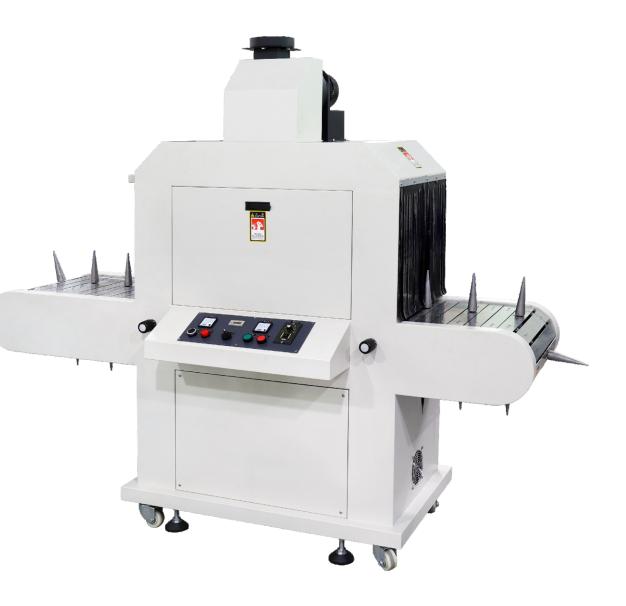

3. The equipment includes an exhaust device and a temperature regulator.

| THE TECHNICAL PARAMETER |                                                                                     |  |  |
|-------------------------|-------------------------------------------------------------------------------------|--|--|
| Model                   | WUV-300RF                                                                           |  |  |
| Product features        | Dual use flat and circular,<br>conveyor belt connected to<br>standard pipe position |  |  |
| Product size            | φ12mm-φ24mm<br>H:12-250mm                                                           |  |  |
| UV lamp power           | 12" (300W/inch)                                                                     |  |  |

1.The UV curing machine is used to cure the pattern printed with UV ink.

2.With three-stage power output, the ink on the surface of the product can be cured immediately after the product is irradiated by the UV lamp.

3. The equipment includes an exhaust device and a temperature regulator.