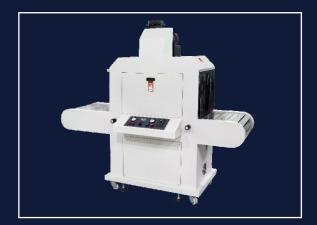

# Standard screen printing machine

WUV-300RF

WUV-300F

| THE TECHNICAL PARAMETER |                                               |  |  |
|-------------------------|-----------------------------------------------|--|--|
| Model                   | WUV-300F                                      |  |  |
| Product features        | Flat conveyor belt                            |  |  |
| Product size            | Maximum width: 300mm<br>Maximum height: 140mm |  |  |
| UV lamp power           | 12" (300W/inch)                               |  |  |

1. The UV curing machine is used to cure the pattern printed with UV ink.

2.With three-stage power output, the ink on the surface of the product can be cured immediately after the product is irradiated by the UV lamp.

3. The equipment includes an exhaust device and a temperature regulator.

| THE TECHNICAL PARAMETER |                                                                                     |  |  |
|-------------------------|-------------------------------------------------------------------------------------|--|--|
| Model                   | WUV-300RF                                                                           |  |  |
| Product features        | Dual use flat and circular,<br>conveyor belt connected to<br>standard pipe position |  |  |
| Product size            | φ12mm-φ24mm<br>H:12-250mm                                                           |  |  |
| UV lamp power           | 12" (300W/inch)                                                                     |  |  |