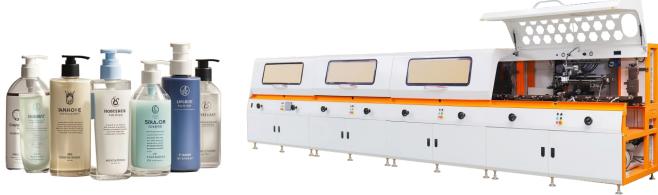

1.Wide range of applications: Suitable for various round products such as centrifuge tubes, cryopreservation tubes, shake tubes, syringes, and hoses, bottle caps, cream jars, etc.
2.Easy to operate: It adopts intelligent human-machine interface and PLC programmable controller, which is simple to operate, more efficient and accurate in color registration.
3.Good quality. With full automatic loading and unloading device so that to ensure the continuity and stability of printing and avoid scratching the surface of the product.
4.Multifunctional. It has automatic detection functions such as ion wind dust removal, no printing without product, low air pressure alarm, waste/wrong material alarm, etc.