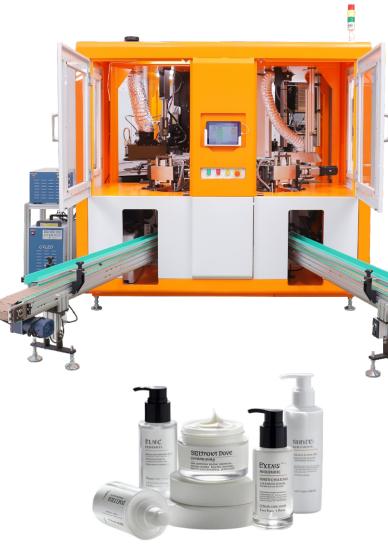

## Full automatic multi color screen printing machine

WS-AUTO04C

WS-AUTO01C

| THE TECHNICAL PARAMETER |                            |             |  |  |
|-------------------------|----------------------------|-------------|--|--|
| Printing Product Type   | Round Elliptical           |             |  |  |
| Printing Product Width  | φ10~130mm R10~250m         |             |  |  |
| Printing Product Length | L30~260mm                  | L30~260mm   |  |  |
| Max. Printing Area      | L260xW220mm                | L120xW220mm |  |  |
| Max. Printing Speed     | 4000Pcs/hr                 | 5000Pcs/hr  |  |  |
| Weight                  | 1600kg/unit                |             |  |  |
| Host Size               | 2300x1800x1700mm           |             |  |  |
| Auxiliary Machine Size  | 2100x1800x1700mm           |             |  |  |
| UV Lamp Power           | 5kW                        |             |  |  |
| Air Pressure            | 5~7bar                     |             |  |  |
| Power Supply            | AC 380V 3Phase 50/60Hz 9kW |             |  |  |

1."one-stop" design. 1 to 6 colors can be combined freely, specifically for printing circular, elliptical, and square products.

2.Simple and efficient operation: Adopting intelligent humanmachine interface and PLC programmable controller, simple and efficient, accurate color matching.

3.Wide range of applications: Suitable for various industries, such as cosmetics, beverages, food, stationery, washing, infant and child care products, etc.

4.Fully automatic operation makes life easier: Eguipped with pre alignment function for round bottles, making the printing process more efficient and accurate.