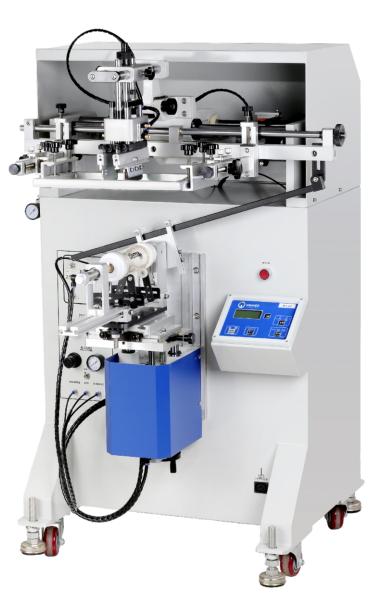

## Standard screen printing machine

**WS-RF/20A** Flat and round surface screen printing machine

WS-F/3050X Flat surface screen printing machine

大桶丝印机 Large barrel screen printing machine

| THE TECHNICAL PARAMETER        |       |                |               |                |                |
|--------------------------------|-------|----------------|---------------|----------------|----------------|
| Model                          |       | WS-RF/20A      | WS-RF/30A     | WS-RF/40A      | WS-RF/50A      |
|                                | Round | $\checkmark$   | $\sim$        | $\sim$         | $\sim$         |
| Printable shapes               | Oval  | $\sim$         | $\sim$        | $\sim$         | $\sim$         |
| Filitable shapes               | Cone  | $\checkmark$   | $\sim$        | $\sim$         | $\sim$         |
|                                | Flat  | _              |               |                | —              |
| Maximum printing area(mm)      |       | 250X170(φ75)   | 350X200(φ110) | 630X200(φ200)  | 1000X300(φ300) |
| Maximum printing speed(pcs/hr) |       | 1800           | 1200          | 900            | 700            |
| Weight(kg)                     |       | 100            | 145           | 170            | 260            |
| Machine dimensions             |       | 880X750X1250   | 880X800X1250  | 1100X1150X1350 | 1650X1300X1400 |
| Air Pressure(bar)              |       | 4~6Bar         |               |                |                |
| Voltage                        |       | 220V 60MHz 50W |               |                |                |

1. Wide range of applications. Suitable for printing all kinds of cosmetics, utensils, stationery, cups, gifts, wine bottles and other containers.

2. Strong compatibility. Can print on products with different shapes, such as round, oval, cone, flat, etc.

3. Fast speed with simple operation. The microcomputer board controls various functions and actions, with fast calculation speed, and it is easy to operate through buttons.

4. Humanized design. The machine can be adjusted to meet the printing requirements of different products, such as printing stroke, speed, workbench, mesh frame, etc.