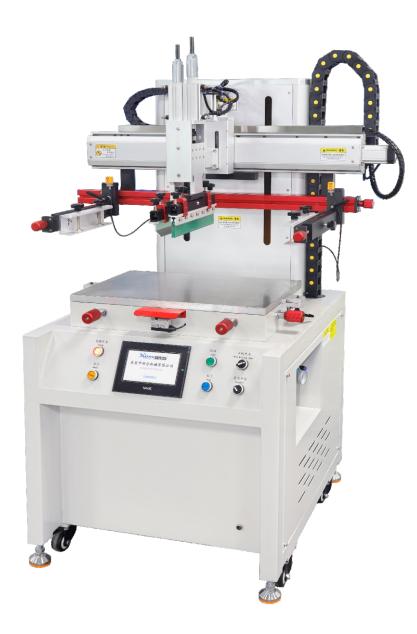

丝印印头

| THE TECHNICAL PARAMETER          |                   |                    |                    |                    |                    |
|----------------------------------|-------------------|--------------------|--------------------|--------------------|--------------------|
| Model                            | WS-F/2030         | WS-F/3050          | WS-F/4060          | WS-F/5070          | WS-F/6090          |
| Drive mode of up and down        | Pneumat+ic        | Electric           | Electric           | Electric           | Electric           |
| Drive mode of left and right     | Pneumat+ic        | Electric           | Electric           | Electric           | Electric           |
| T-slot workbench                 | $\sim$            | $\sim$             | $\sim$             | $\sim$             | $\sim$             |
| Air suction workbench            | $\checkmark$      | $\sim$             | $\sim$             | $\sim$             | $\sim$             |
| Support customized servo models  | $\sim$            | $\sim$             | $\sim$             | $\sim$             | $\sim$             |
| Infrared device can be installed | _                 | $\sim$             | $\sim$             | $\sim$             | $\sim$             |
| Left and right travel(mm)        | 300               | 500                | 600                | 700                | 900                |
| Up and down stroke(mm)           | 125               | 150                | 150                | 150                | 150                |
| Maximum mesh frame size(mm)      | 300X500           | 500X800            | 600X850            | 700X900            | 800X950            |
| Workbench area(mm)               | 240X400           | 350X600            | 500X700            | 600X800            | 700X1000           |
| Maximum printing area(mm)        | 200X300           | 300X500            | 400X600            | 500X700            | 600X900            |
| Maximum print height(mm)         | 80                | 100                | 150                | 150                | 150                |
| Printing speed(pcs/hr)           | 1200~1500         | 1000~1200          | 900~1100           | 800~1000           | 600~800            |
| Weight(kg)                       | 150               | 190                | 250                | 280                | 350                |
| Machine Dimensions(mm)           | 650X650X1550      | 1050X750X1550      | 1320X1050X1650     | 1350X1050X1650     | 1450X1150X1700     |
| Voltage                          | 220V 50-60Hz 500W | 220V 50-60Hz 1000W | 220V 50-60Hz 1350W | 220V 50-60Hz 1350W | 220V 50-60Hz 2100W |
| Air Pressure(bar)                | 5~7Bar            |                    |                    |                    |                    |

1. **Wide range of applications.** Suitable for printing on flat products such as PCB boards, silicone, textiles, plastic buttons, PET, IC boards, nameplates, membrane switch circuits, mobile phone lenses, glass, LCD panels, etc.

2. **Simple operation.** Microcomputer control with |C panel (pneumatic) or touch screen (electric) to compile action programs, durable and easy to maintain.

3. Accurate color registration. High-precision fine-tuning workbench with self-locking device to ensure accurate multi-color registration.